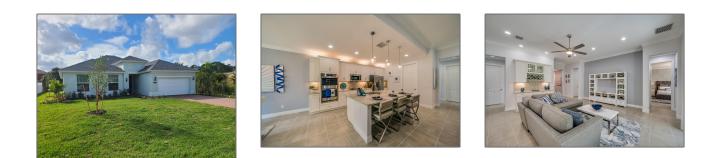

Single family 2,806 Sqft - 5530 Crisona Circle, Port Saint Lucie, Florida 34986

#### Basic **Details**

| Property Type:  | Α             |  |
|-----------------|---------------|--|
| Listing Type:   | Single family |  |
| Listing ID:     | RX-10855592   |  |
| Price:          | \$526,000     |  |
| Bedrooms:       | 4             |  |
| Bathrooms:      | 3             |  |
| Square Footage: | 2,806 Sqft    |  |
| Year Built:     | 2023          |  |
|                 |               |  |