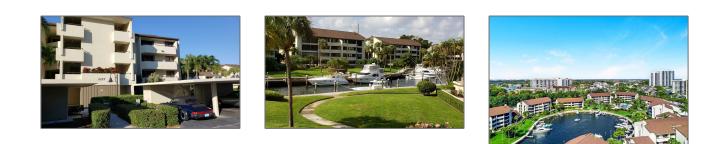

# Condominium

2,850 Sqft - 1117 Marine Way K2r, North Palm Beach, Florida 33408

#### Basic **Details**

| Property Type:  | F           |  |
|-----------------|-------------|--|
| Listing Type:   | Condominium |  |
| Listing ID:     | RX-10855517 |  |
| Price:          | \$4,450     |  |
| Bedrooms:       | 3           |  |
| Bathrooms:      | 3           |  |
| Square Footage: | 2,850 Sqft  |  |
| Year Built:     | 1982        |  |

#### Features

| <br>Heating System: | Electric                                     |
|---------------------|----------------------------------------------|
| <br>Cooling System: | Ceiling fan, Electric,<br>Central individual |
| <br>View:           | Intracoastal, Marina                         |
| <br>Parking:        | Assigned                                     |