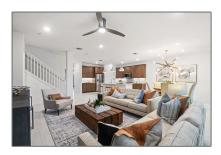

#### Basic **Details**

| Property Type:  | Α             |  |
|-----------------|---------------|--|
| Listing Type:   | Single family |  |
| Listing ID:     | RX-10855246   |  |
| Price:          | \$567,970     |  |
| Bedrooms:       | 4             |  |
| Bathrooms:      | 3.1           |  |
| Half Bathrooms: | 1             |  |
| Square Footage: | 2,894 Sqft    |  |
| Year Built:     | 2023          |  |