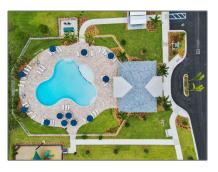

## Features

| $\checkmark$ | Heating System: | Central                           |
|--------------|-----------------|-----------------------------------|
|              | Cooling System: | Central                           |
|              | View:           | Pond                              |
| $\checkmark$ | Security:       | Burglar alarm, Gate -<br>unmanned |
|              | Parking:        | Garage - attached                 |
| $\checkmark$ | Furnished:      | Unfurnished                       |