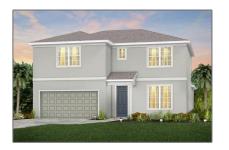

# Single family

2,894 Sqft - 10477 Red Maple Way Lot 246, Port Saint Lucie, Florida 34987

#### Basic **Details**

| Property Type:  | Α             |  |
|-----------------|---------------|--|
| Listing Type:   | Single family |  |
| Listing ID:     | RX-10855246   |  |
| Price:          | \$567,970     |  |
| Bedrooms:       | 4             |  |
| Bathrooms:      | 3.1           |  |
| Half Bathrooms: | 1             |  |
| Square Footage: | 2,894 Sqft    |  |
| Year Built:     | 2023          |  |