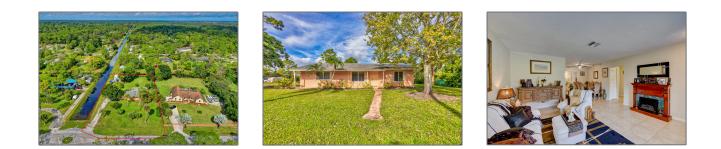

# Single family

3,667 Sqft - 11255 Persimmon Boulevard, The Acreage, Florida 33411

#### Basic **Details**

| Property Type:  | Α             |  |
|-----------------|---------------|--|
| Listing Type:   | Single family |  |
| Listing ID:     | RX-10855063   |  |
| Price:          | \$535,000     |  |
| Bedrooms:       | 3             |  |
| Bathrooms:      | 2             |  |
| Square Footage: | 3,667 Sqft    |  |
| Year Built:     | 1980          |  |

#### Features

| <br>Heating System: | Central, Electric                                            |
|---------------------|--------------------------------------------------------------|
| <br>Cooling System: | Central, Ceiling fan,<br>Electric                            |
| <br>View:           | Canal                                                        |
| <br>Parking:        | 2+ spaces, Garage -<br>attached, Driveway,<br>Guest, Rv/boat |
| <br>Furnished:      | Unfurnished                                                  |