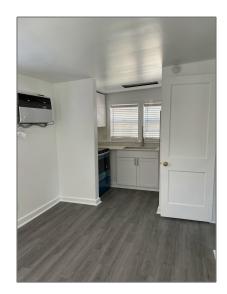

# Apartment

550 Sqft - 229 Lakeland Drive 1, West Palm Beach, Florida 33405









### Basic Details

| Property Type:  | F              |  |
|-----------------|----------------|--|
| Listing Type:   | Apartment      |  |
| Listing ID:     | RX-10855051    |  |
| Price:          | <b>\$1,750</b> |  |
| Bedrooms:       | 1              |  |
| Bathrooms:      | 1              |  |
| Square Footage: | 550 Sqft       |  |
| Year Built:     | 1924           |  |

## Address Map

| Country: | US              |  |
|----------|-----------------|--|
| State:   | FL              |  |
| County:  | Palm Beach      |  |
| City:    | West Palm Beach |  |
| Zipcode: | 33405           |  |
| Street:  | Lakeland        |  |

### Features

| $\sqrt{}$ | Heating System: | Window/wall  |
|-----------|-----------------|--------------|
| $\sqrt{}$ | Cooling System: | Wall-win a/c |
| $\sq