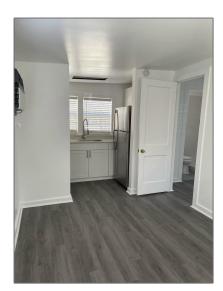

# Apartment

550 Sqft - 229 Lakeland Drive 1, West Palm Beach, Florida 33405









### Basic Details

| Property Type:  | F              |  |
|-----------------|----------------|--|
| Listing Type:   | Apartment      |  |
| Listing ID:     | RX-10855051    |  |
| Price:          | <b>\$1,750</b> |  |
| Bedrooms:       | 1              |  |
| Bathrooms:      | 1              |  |
| Square Footage: | 550 Sqft       |  |
| Year Built:     | 1924           |  |

## Address Map

| Country: | US              |  |
|----------|-----------------|--|
| State:   | FL              |  |
| County:  | Palm Beach      |  |
| City:    | West Palm Beach |  |
| Zipcode: | 33405           |  |
| Street:  | Lakeland        |  |

### Features

| $\sqrt{}$ | Heating System: | Window/wall  |
|-----------|-----------------|--------------|
| $\sqrt{}$ | Cooling System: | Wall-win a/c |
| $\sqrt