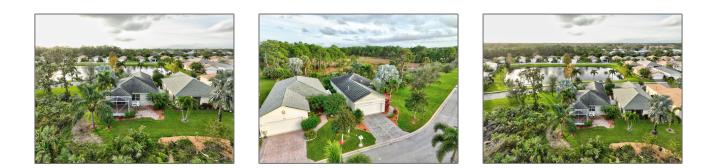

# Single family

2,163 Sqft - 233 Manatee Springs Way, Port Saint Lucie, Florida 34986

#### Basic **Details**

| Property Type:  | Α             |  |
|-----------------|---------------|--|
| Listing Type:   | Single family |  |
| Listing ID:     | RX-10854632   |  |
| Price:          | \$335,000     |  |
| Bedrooms:       | 3             |  |
| Bathrooms:      | 2             |  |
| Square Footage: | 2,163 Sqft    |  |
| Year Built:     | 2004          |  |

### Address Map

| Country:       | US               |  |
|----------------|------------------|--|
| State:         | FL               |  |
| County:        | St. Lucie        |  |
| City:          | Port Saint Lucie |  |
| Zipcode:       | 34986            |  |
| Street:        | Manatee Springs  |  |
| Street Number: | 233              |  |
| Longitude:     | W81° 37' 5.5''   |  |
| Latitude:      | N27° 18' 52.1''  |  |
|                |                  |  |