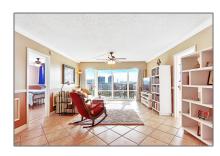

# Condominium

1,143 Sqft - 336 Golfview Road 711, North Palm Beach, Florida 33408

## Basic Details

| Property Type:  | A           |  |
|-----------------|-------------|--|
| Listing Type:   | Condominium |  |
| Listing ID:     | RX-10854112 |  |
| Price:          | \$225,000   |  |
| Bedrooms:       | 2           |  |
| Bathrooms:      | 2           |  |
| Square Footage: | 1,143 Sqft  |  |
| Year Built:     | 1975        |  |
|                 |             |  |