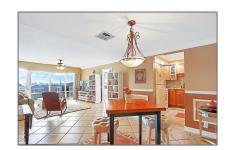

# Condominium

1,143 Sqft - 336 Golfview Road 711, North Palm Beach, Florida 33408

## Basic Details

| Property Type:  | A           |  |
|-----------------|-------------|--|
| Listing Type:   | Condominium |  |
| Listing ID:     | RX-10854112 |  |
| Price:          | \$225,000   |  |
| Bedrooms:       | 2           |  |
| Bathrooms:      | 2           |  |
| Square Footage: | 1,143 Sqft  |  |
| Year Built:     | 1975        |  |
|                 |             |  |