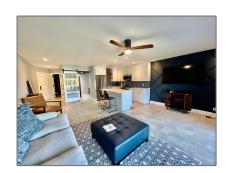

# Condominium

722 Sqft - 342 Southwind Drive 205, North Palm Beach, Florida 33408

#### Basic Details

| Property Type:  | F           |  |
|-----------------|-------------|--|
| Listing Type:   | Condominium |  |
| Listing ID:     | RX-10853861 |  |
| Price:          | \$2,700     |  |
| Bedrooms:       | 1           |  |
| Bathrooms:      | 1           |  |
| Square Footage: | 722 Sqft    |  |
| Year Built:     | 1972        |  |