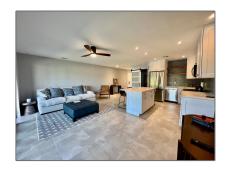

# Condominium

722 Sqft - 342 Southwind Drive 205, North Palm Beach, Florida 33408

#### Basic Details

| Property Type:  | F           |  |
|-----------------|-------------|--|
| Listing Type:   | Condominium |  |
| Listing ID:     | RX-10853861 |  |
| Price:          | \$2,700     |  |
| Bedrooms:       | 1           |  |
| Bathrooms:      | 1           |  |
| Square Footage: | 722 Sqft    |  |
| Year Built:     | 1972        |  |