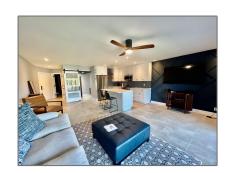

# Condominium

722 Sqft - 342 Southwind Drive 205, North Palm Beach, Florida 33408

#### Basic Details

| Property Type:  | F           |  |
|-----------------|-------------|--|
| Listing Type:   | Condominium |  |
| Listing ID:     | RX-10853858 |  |
| Price:          | \$3,200     |  |
| Bedrooms:       | 1           |  |
| Bathrooms:      | 1           |  |
| Square Footage: | 722 Sqft    |  |
| Year Built:     | 1972        |  |

#### Features

| √ Heating System: | Central, Electric                 |
|-------------------|-----------------------------------|
| ✓ Cooling System: | Central, Ceiling fan,<br>Electric |
| √ View:           | Canal                             |
| √ Parking:        | Assigned, Vehicle restrictions    |