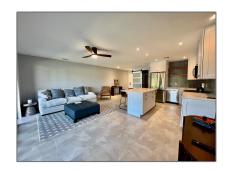

# Condominium

722 Sqft - 342 Southwind Drive 205, North Palm Beach, Florida 33408

#### Basic Details

| Property Type:  | F           |  |
|-----------------|-------------|--|
| Listing Type:   | Condominium |  |
| Listing ID:     | RX-10853858 |  |
| Price:          | \$3,200     |  |
| Bedrooms:       | 1           |  |
| Bathrooms:      | 1           |  |
| Square Footage: | 722 Sqft    |  |
| Year Built:     | 1972        |  |

#### Features

| √ Heating System: | Central, Electric                 |
|-------------------|-----------------------------------|
| ✓ Cooling System: | Central, Ceiling fan,<br>Electric |
| √ View:           | Canal                             |
| √ Parking:        | Assigned, Vehicle restrictions    |