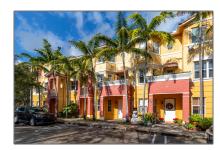

# Townhouse

1,815 Sqft - 2909 Shoma Drive 277, Royal Palm Beach, Florida 33414









## Basic Details

| Property Type:  | A           |  |
|-----------------|-------------|--|
| Listing Type:   | Townhouse   |  |
| Listing ID:     | RX-10835140 |  |
| Price:          | \$339,900   |  |
| Bedrooms:       | 4           |  |
| Bathrooms:      | 3.1         |  |
| Half Bathrooms: | 1           |  |
| Square Footage: | 1,815 Sqft  |  |
| Year Built:     | 2006        |  |

# Address Map

| Country: | US               |
|----------|------------------|
| State:   | FL               |
| County:  | Palm Beach       |
| City:    | Royal Palm Beach |
| Zipcode: | 33414            |

#### Features

| √ Heating System: | Central, Electric                                  |
|-------------------|----------------------------------------------------|
| ✓ Cooling System: | Central, Cei