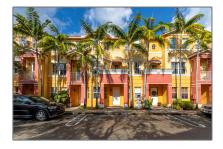

# Townhouse

1,815 Sqft - 2909 Shoma Drive 277, Royal Palm Beach, Florida 33414









## Basic Details

| Property Type:  | A           |  |
|-----------------|-------------|--|
| Listing Type:   | Townhouse   |  |
| Listing ID:     | RX-10835140 |  |
| Price:          | \$339,900   |  |
| Bedrooms:       | 4           |  |
| Bathrooms:      | 3.1         |  |
| Half Bathrooms: | 1           |  |
| Square Footage: | 1,815 Sqft  |  |
| Year Built:     | 2006        |  |

# Address Map

| Country: | US               |
|----------|------------------|
| State:   | FL               |
| County:  | Palm Beach       |
| City:    | Royal Palm Beach |
| Zipcode: | 33414            |

#### Features

| √ Heating System: | Central, Electric                                  |
|-------------------|----------------------------------------------------|
| ✓ Cooling System: | Central, C