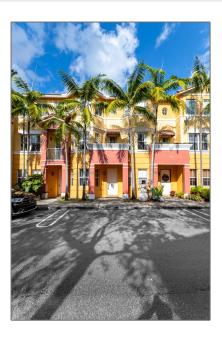

# Townhouse

1,815 Sqft - 2909 Shoma Drive 277, Royal Palm Beach, Florida 33414









## Basic Details

| Property Type:  | A           |  |
|-----------------|-------------|--|
| Listing Type:   | Townhouse   |  |
| Listing ID:     | RX-10835140 |  |
| Price:          | \$339,900   |  |
| Bedrooms:       | 4           |  |
| Bathrooms:      | 3.1         |  |
| Half Bathrooms: | 1           |  |
| Square Footage: | 1,815 Sqft  |  |
| Year Built:     | 2006        |  |

# Address Map

| Country: | US               |
|----------|------------------|
| State:   | FL               |
| County:  | Palm Beach       |
| City:    | Royal Palm Beach |
| Zipcode: | 33414            |

#### Features

| √ Heating System: | Central, Electric                                  |
|-------------------|----------------------------------------------------|
| ✓ Cooling System: | Central, Ceili