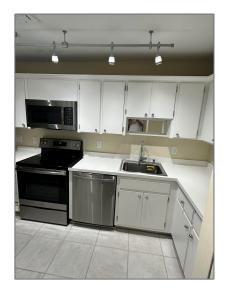

#### Basic Details

| Property Type:  | Α           |  |
|-----------------|-------------|--|
| Listing Type:   | Condominium |  |
| Listing ID:     | RX-10853250 |  |
| Price:          | \$249,000   |  |
| Bedrooms:       | 3           |  |
| Bathrooms:      | 2           |  |
| Square Footage: | 1,931 Sqft  |  |
| Year Built:     | 1981        |  |
|                 |             |  |

#### Features

| $\sqrt{}$ | Heating System: | Central, Electric              |
|-----------|-----------------|--------------------------------|
| $\sqrt{}$ | Cooling System: | Central, Electric              |
| $\sqrt{}$ | View:           | Lake                           |
| $\sqrt{}$ | Security:       | Gate - manned, Security patrol |
| $\sqrt{}$ | Parking:        | Open                           |
| $\sqrt{}$ | Furnished:      | Partially furnished            |