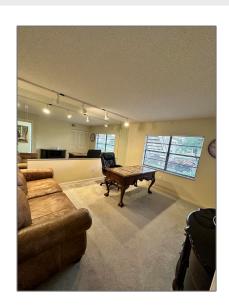

#### Basic Details

| Property Type:  | Α           |  |
|-----------------|-------------|--|
| Listing Type:   | Condominium |  |
| Listing ID:     | RX-10853250 |  |
| Price:          | \$249,000   |  |
| Bedrooms:       | 3           |  |
| Bathrooms:      | 2           |  |
| Square Footage: | 1,931 Sqft  |  |
| Year Built:     | 1981        |  |
|                 |             |  |

#### Features

| $\sqrt{}$ | Heating System: | Central, Electric              |
|-----------|-----------------|--------------------------------|
| $\sqrt{}$ | Cooling System: | Central, Electric              |
| $\sqrt{}$ | View:           | Lake                           |
| $\sqrt{}$ | Security:       | Gate - manned, Security patrol |
| $\sqrt{}$ | Parking:        | Open                           |
| $\sqrt{}$ | Furnished:      | Partially furnished            |