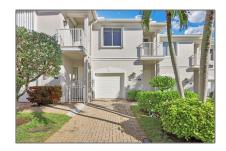

# Townhouse

2,094 Sqft - 749 Seaview Drive, Juno Beach, Florida 33408









### Basic Details

| Property Type:  | F           |  |
|-----------------|-------------|--|
| Listing Type:   | Townhouse   |  |
| Listing ID:     | RX-10853212 |  |
| Price:          | \$5,000     |  |
| Bedrooms:       | 2           |  |
| Bathrooms:      | 2.1         |  |
| Half Bathrooms: | 1           |  |
| Square Footage: | 2,094 Sqft  |  |
| Year Built:     | 1996        |  |

## Address Map

| Country:       | US              |  |
|----------------|-----------------|--|
| State:         | FL              |  |
| County:        | Palm Beach      |  |
| City:          | Juno Beach      |  |
| Zipcode:       | 33408           |  |
| Street:        | Seaview         |  |
| Street Number: | 749             |  |
| Longitude:     | W81° 56' 28.6'' |  |
| Latitude:      | N26° 53'