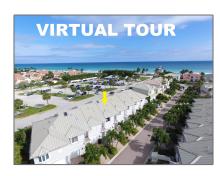

# Townhouse

2,094 Sqft - 749 Seaview Drive, Juno Beach, Florida 33408









### Basic Details

| Property Type:  | F           |  |
|-----------------|-------------|--|
| Listing Type:   | Townhouse   |  |
| Listing ID:     | RX-10853212 |  |
| Price:          | \$5,000     |  |
| Bedrooms:       | 2           |  |
| Bathrooms:      | 2.1         |  |
| Half Bathrooms: | 1           |  |
| Square Footage: | 2,094 Sqft  |  |
| Year Built:     | 1996        |  |

## Address Map

| Country:       | US              |  |
|----------------|-----------------|--|
| State:         | FL              |  |
| County:        | Palm Beach      |  |
| City:          | Juno Beach      |  |
| Zipcode:       | 33408           |  |
| Street:        | Seaview         |  |
| Street Number: | 749             |  |
| Longitude:     | W81° 56' 28.6'' |  |
| Latitude:      | N26° 53' 33