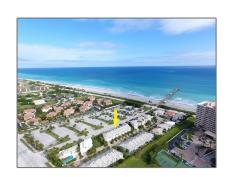

# Townhouse

2,094 Sqft - 749 Seaview Drive, Juno Beach, Florida 33408

## Address Map

| Country:       | US              |  |
|----------------|-----------------|--|
| State:         | FL              |  |
| County:        | Palm Beach      |  |
| City:          | Juno Beach      |  |
| Zipcode:       | 33408           |  |
| Street:        | Seaview         |  |
| Street Number: | 749             |  |
| Longitude:     | W81° 56' 28.6'' |  |
| Latitude:      | N26° 53' 33.8'' |  |