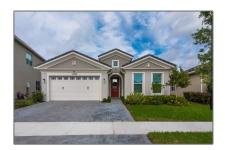

Single family 2,667 Sqft - 15642 Goldfinch Circle, Westlake, Florida 33470

### Basic Details

| Property Type:  | F             |  |
|-----------------|---------------|--|
| Listing Type:   | Single family |  |
| Listing ID:     | RX-10852634   |  |
| Price:          | \$3,800       |  |
| Bedrooms:       | 3             |  |
| Bathrooms:      | 2             |  |
| Square Footage: | 2,667 Sqft    |  |
| Year Built:     | 2020          |  |