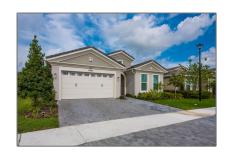

Single family 2,667 Sqft - 15642 Goldfinch Circle, Westlake, Florida 33470

### Basic Details

| Property Type:  | F             |  |
|-----------------|---------------|--|
| Listing Type:   | Single family |  |
| Listing ID:     | RX-10852634   |  |
| Price:          | \$3,800       |  |
| Bedrooms:       | 3             |  |
| Bathrooms:      | 2             |  |
| Square Footage: | 2,667 Sqft    |  |
| Year Built:     | 2020          |  |