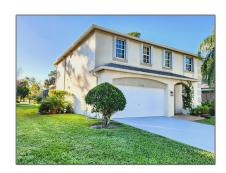

# Single family

3,852 Sqft - 15188 Oak Chase Court, Wellington, Florida 33414

#### **Basic Details**

| Property Type:  | F             |  |
|-----------------|---------------|--|
| Listing Type:   | Single family |  |
| Listing ID:     | RX-10853006   |  |
| Price:          | \$6,295       |  |
| Bedrooms:       | 5             |  |
| Bathrooms:      | 3             |  |
| Square Footage: | 3,852 Sqft    |  |
| Year Built:     | 1999          |  |