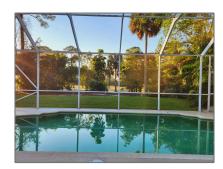

# Single family

3,852 Sqft - 15188 Oak Chase Court, Wellington, Florida 33414

#### **Basic Details**

| Property Type:  | F             |  |
|-----------------|---------------|--|
| Listing Type:   | Single family |  |
| Listing ID:     | RX-10853006   |  |
| Price:          | \$6,295       |  |
| Bedrooms:       | 5             |  |
| Bathrooms:      | 3             |  |
| Square Footage: | 3,852 Sqft    |  |
| Year Built:     | 1999          |  |