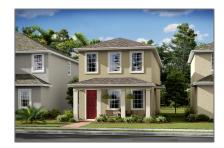

# Single family

1,716 Sqft - 2308 Union Park Drive 5102, Port Saint Lucie, Florida 34952

#### Property Type: A Listing Type: **Single family** Listing ID: RX-10852921 \$369,007 Price: Bedrooms: 3 Bathrooms: 2.1 1 Half Bathrooms: Square Footage: 1,716 Sqft 2022 Year Built: