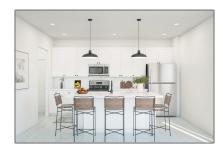

# Single family

1,716 Sqft - 2308 Union Park Drive 5102, Port Saint Lucie, Florida 34952

#### Property Type: A Listing Type: **Single family** Listing ID: RX-10852921 \$369,007 Price: Bedrooms: 3 Bathrooms: 2.1 1 Half Bathrooms: Square Footage: 1,716 Sqft 2022 Year Built: