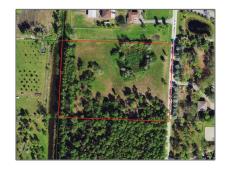

## Single family

- Xxxx 185th Trail, Loxahatchee, Florida 33470

## Address Map

| Country:       | US              |  |
|----------------|-----------------|--|
| State:         | FL              |  |
| County:        | Palm Beach      |  |
| City:          | Loxahatchee     |  |
| Zipcode:       | 33470           |  |
| Street:        | 185th           |  |
| Street Number: | Xxxx            |  |
| Longitude:     | W81° 39' 39.4'' |  |
| Latitude:      | N26° 44' 1.6"   |  |