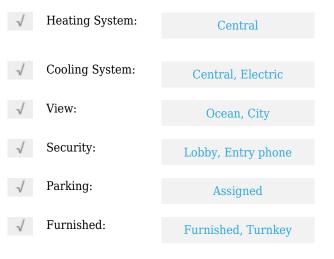

# Condominium

1,275 Sqft - 3520 Ocean Boulevard L304, South Palm Beach, Florida 33480





#### **Basic Details**

| Property Type:  | Α           |  |
|-----------------|-------------|--|
| Listing Type:   | Condominium |  |
| Listing ID:     | RX-10801232 |  |
| Price:          | \$419,500   |  |
| Bedrooms:       | 2           |  |
| Bathrooms:      | 2           |  |
| Square Footage: | 1,275 Sqft  |  |
| Year Built:     | 1973        |  |

## Features



### Address Map

| Country:       | US               |  |
|----------------|------------------|--|
| State:         | FL               |  |
| County:        | Palm Beach       |  |
| City:          | South Palm Beach |  |
| Zipcode:       | 33480            |  |
| Street:        | Ocean            |  |
| Street Number: | 3520             |  |
| Longitude:     | W81° 57' 45.6''  |  |
| Latitude:      | N26° 35' 32.3''  |  |
|                |                  |  |

### Agent Info