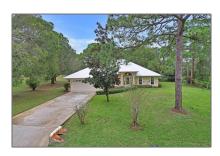

# Single family

2,409 Sqft - 3168 Bessey Creek Trail, Palm City, Florida 34990

### Basic Details

| Property Type:  | A             |  |
|-----------------|---------------|--|
| Listing Type:   | Single family |  |
| Listing ID:     | RX-10852119   |  |
| Price:          | \$850,000     |  |
| Bedrooms:       | 4             |  |
| Bathrooms:      | 2             |  |
| Square Footage: | 2,409 Sqft    |  |
| Year Built:     | 2000          |  |