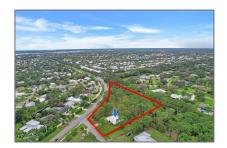

# Single family

2,409 Sqft - 3168 Bessey Creek Trail, Palm City, Florida 34990

## Address Map

| Country:       | US              |
|----------------|-----------------|
| State:         | FL              |
| County:        | Martin          |
| City:          | Palm City       |
| Zipcode:       | 34990           |
| Street:        | Bessey Creek    |
| Street Number: | 3168            |
| Longitude:     | W81° 42' 14.7'' |
| Latitude:      | N27° 11' 15.1'' |
|                |                 |