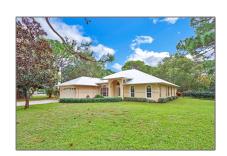

# Single family

2,409 Sqft - 3168 Bessey Creek Trail, Palm City, Florida 34990

### Basic Details

| Property Type:  | A             |  |
|-----------------|---------------|--|
| Listing Type:   | Single family |  |
| Listing ID:     | RX-10852119   |  |
| Price:          | \$850,000     |  |
| Bedrooms:       | 4             |  |
| Bathrooms:      | 2             |  |
| Square Footage: | 2,409 Sqft    |  |
| Year Built:     | 2000          |  |