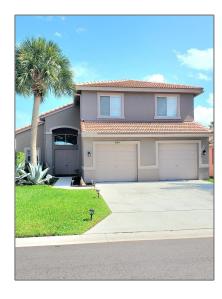

# Single family

2,477 Sqft - 8169 Pelican Harbour Drive, Lake Worth, Florida 33467

#### Basic Details

| _             |                                                         |
|---------------|---------------------------------------------------------|
| Α             |                                                         |
| Single family |                                                         |
| RX-10852112   |                                                         |
| \$574,996     |                                                         |
| 3             |                                                         |
| 2.1           |                                                         |
| 1             |                                                         |
| 2,477 Sqft    |                                                         |
| 2001          |                                                         |
|               | RX-10852112<br>\$574,996<br>3<br>2.1<br>1<br>2,477 Sqft |