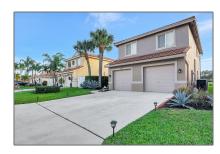

# Single family

2,477 Sqft - 8169 Pelican Harbour Drive, Lake Worth, Florida 33467

#### Basic Details

| _             |                                                         |
|---------------|---------------------------------------------------------|
| Α             |                                                         |
| Single family |                                                         |
| RX-10852112   |                                                         |
| \$574,996     |                                                         |
| 3             |                                                         |
| 2.1           |                                                         |
| 1             |                                                         |
| 2,477 Sqft    |                                                         |
| 2001          |                                                         |
|               | RX-10852112<br>\$574,996<br>3<br>2.1<br>1<br>2,477 Sqft |