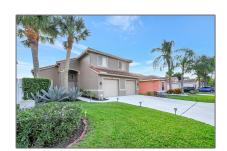

# Single family

2,477 Sqft - 8169 Pelican Harbour Drive, Lake Worth, Florida 33467

#### Basic Details

| _             |                                                         |
|---------------|---------------------------------------------------------|
| Α             |                                                         |
| Single family |                                                         |
| RX-10852112   |                                                         |
| \$574,996     |                                                         |
| 3             |                                                         |
| 2.1           |                                                         |
| 1             |                                                         |
| 2,477 Sqft    |                                                         |
| 2001          |                                                         |
|               | RX-10852112<br>\$574,996<br>3<br>2.1<br>1<br>2,477 Sqft |