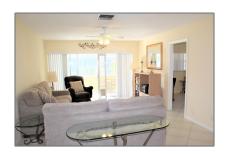

# Condominium

980 Sqft - 244 Cardinal Lane, Delray Beach, Florida 33445

### Basic Details

| Property Type:  | A           |  |
|-----------------|-------------|--|
| Listing Type:   | Condominium |  |
| Listing ID:     | RX-10851948 |  |
| Price:          | \$275,000   |  |
| Bedrooms:       | 2           |  |
| Bathrooms:      | 2           |  |
| Square Footage: | 980 Sqft    |  |
| Year Built:     | 1973        |  |