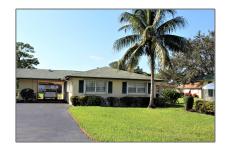

# Condominium

980 Sqft - 244 Cardinal Lane, Delray Beach, Florida 33445

### Basic Details

| Property Type:  | A           |  |
|-----------------|-------------|--|
| Listing Type:   | Condominium |  |
| Listing ID:     | RX-10851948 |  |
| Price:          | \$275,000   |  |
| Bedrooms:       | 2           |  |
| Bathrooms:      | 2           |  |
| Square Footage: | 980 Sqft    |  |
| Year Built:     | 1973        |  |