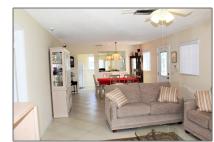

# Condominium

980 Sqft - 244 Cardinal Lane, Delray Beach, Florida 33445

### Basic Details

| Property Type:  | A           |  |
|-----------------|-------------|--|
| Listing Type:   | Condominium |  |
| Listing ID:     | RX-10851948 |  |
| Price:          | \$275,000   |  |
| Bedrooms:       | 2           |  |
| Bathrooms:      | 2           |  |
| Square Footage: | 980 Sqft    |  |
| Year Built:     | 1973        |  |