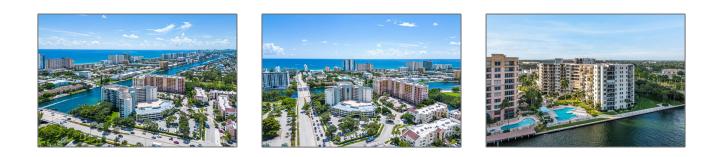

# Condominium

1,750 Sqft - 2900 14th Street Causeway 1008, Pompano Beach, Florida 33062

### Basic **Details**

| Property Type:  | Α           |  |
|-----------------|-------------|--|
| Listing Type:   | Condominium |  |
| Listing ID:     | RX-10851627 |  |
| Price:          | \$819,000   |  |
| Bedrooms:       | 2           |  |
| Bathrooms:      | 2           |  |
| Square Footage: | 1,750 Sqft  |  |
| Year Built:     | 1981        |  |

### Features

| $\checkmark$ | Heating System: | Central                        |
|--------------|-----------------|--------------------------------|
|              | Cooling System: | Central                        |
|              | View:           | Pool, Ocean, Intracoastal      |
| $\checkmark$ | Security:       | Private guard                  |
|              | Parking:        | Assigned, Garage -<br>building |
|              | Furnished:      | Unfurnished                    |

## Address Map

| Country:       | US              |  |
|----------------|-----------------|--|
| State:         | FL              |  |
| County:        | Broward         |  |
| City:          | Pompano Beach   |  |
| Zipcode:       | 33062           |  |
| Street:        | 14th Street     |  |
| Street Number: | 2900            |  |
| Longitude:     | W81° 54' 30.7'' |  |
| Latitude:      | N26° 14' 59''   |  |
|                |                 |  |