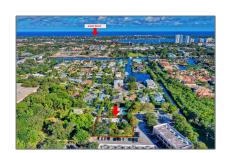

## Address Map

| Country:       | US                    |  |
|----------------|-----------------------|--|
| State:         | FL                    |  |
| County:        | Palm Beach            |  |
| City:          | Palm Beach<br>Gardens |  |
| Zipcode:       | 33410                 |  |
| Street:        | Easy                  |  |
| Street Number: | 2396                  |  |
| Longitude:     | W81° 55' 45.1''       |  |
| Latitude:      | N26° 50' 30.1''       |  |