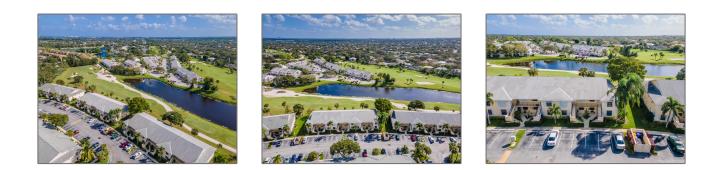

# Condominium

1,178 Sqft - 2041 Keystone Drive E, Jupiter, Florida 33458

### Features

| <br>Heating System: | Central, Electric                        |
|---------------------|------------------------------------------|
| <br>Cooling System: | Central, Electric                        |
| <br>View:           | Golf                                     |
| <br>Parking:        | Assigned, Guest, Vehicle<br>restrictions |
| <br>Furnished:      | Unfurnished, Furnished                   |