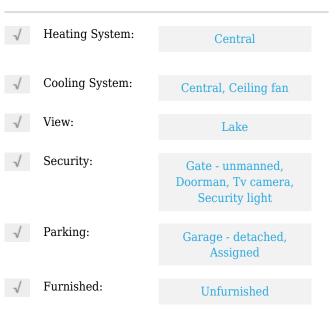

# Condominium

1,130 Sqft - 616 Clearwater Park Road 613, West Palm Beach, Florida 33401





### Basic **Details**

| Property Type:  | Α           |  |
|-----------------|-------------|--|
| Listing Type:   | Condominium |  |
| Listing ID:     | RX-10850409 |  |
| Price:          | \$369,000   |  |
| Bedrooms:       | 2           |  |
| Bathrooms:      | 2           |  |
| Square Footage: | 1,130 Sqft  |  |
| Year Built:     | 2003        |  |

### Features



#### Address Map

| Country: | US                     |
|----------|------------------------|
| State:   | FL                     |
| County:  | Palm Beach             |
| City:    | West Palm Beach        |
| Zipcode: | 33401                  |
| Street:  | <b>Clearwater Park</b> |

| Street Number: | 616             |
|----------------|-----------------|
| Longitude:     | W81° 56' 13.5'' |
| Latitude:      | N26° 42' 30.3'' |

## Agent Info