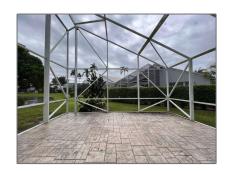

Single family 2,724 Sqft - 6326 Crystal View Lane, Boynton Beach, Florida 33437

#### Basic Details

| Property Type:  | F             |  |
|-----------------|---------------|--|
| Listing Type:   | Single family |  |
| Listing ID:     | RX-10850198   |  |
| Price:          | \$3,900       |  |
| Bedrooms:       | 3             |  |
| Bathrooms:      | 2             |  |
| Square Footage: | 2,724 Sqft    |  |
| Year Built:     | 1994          |  |

### Features

| √ Heating System: | Central individual                                      |
|-------------------|---------------------------------------------------------|
| ✓ Cooling System: | Ceiling fan, Central<br>individual                      |
| √ View:           | Lake                                                    |
| √ Parking:        | Garage - attached,<br>Driveway, Vehicle<br>restrictions |