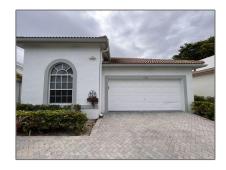

Single family 2,724 Sqft - 6326 Crystal View Lane, Boynton Beach, Florida 33437

#### Basic Details

| Property Type:  | F             |  |
|-----------------|---------------|--|
| Listing Type:   | Single family |  |
| Listing ID:     | RX-10850198   |  |
| Price:          | \$3,900       |  |
| Bedrooms:       | 3             |  |
| Bathrooms:      | 2             |  |
| Square Footage: | 2,724 Sqft    |  |
| Year Built:     | 1994          |  |