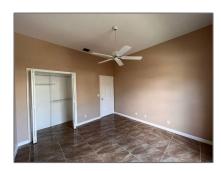

Single family 2,724 Sqft - 6326 Crystal View Lane, Boynton Beach, Florida 33437

#### Basic Details

| Property Type:  | F             |  |
|-----------------|---------------|--|
| Listing Type:   | Single family |  |
| Listing ID:     | RX-10850198   |  |
| Price:          | \$3,900       |  |
| Bedrooms:       | 3             |  |
| Bathrooms:      | 2             |  |
| Square Footage: | 2,724 Sqft    |  |
| Year Built:     | 1994          |  |