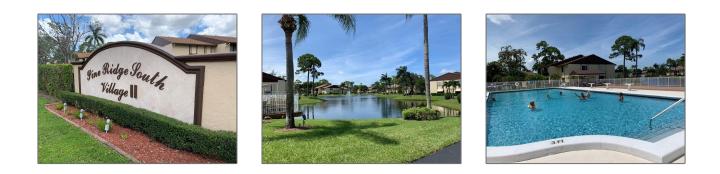

# Condominium

924 Sqft - 203 Pine Hov Circle A 1, Greenacres, Florida 33463





#### Basic **Details**

| Property Type:  | Α           |  |
|-----------------|-------------|--|
| Listing Type:   | Condominium |  |
| Listing ID:     | RX-10849773 |  |
| Price:          | \$215,000   |  |
| Bedrooms:       | 2           |  |
| Bathrooms:      | 2           |  |
| Square Footage: | 924 Sqft    |  |
| Year Built:     | 1981        |  |

#### Features



### Address Map

| US              |                                                                               |
|-----------------|-------------------------------------------------------------------------------|
| FL              |                                                                               |
| Palm Beach      |                                                                               |
| Gree