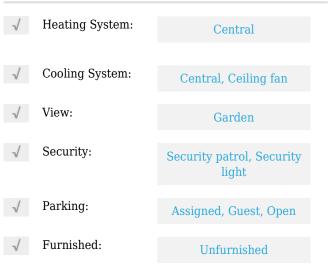

# Condominium

924 Sqft - 203 Pine Hov Circle A 1, Greenacres, Florida 33463





#### Basic **Details**

| Property Type:  | Α           |  |
|-----------------|-------------|--|
| Listing Type:   | Condominium |  |
| Listing ID:     | RX-10849773 |  |
| Price:          | \$215,000   |  |
| Bedrooms:       | 2           |  |
| Bathrooms:      | 2           |  |
| Square Footage: | 924 Sqft    |  |
| Year Built:     | 1981        |  |

#### Features



### Address Map

| US              |                                                                               |
|-----------------|-------------------------------------------------------------------------------|
| FL              |                                                                               |
| Palm Beach      |                                                                               |
| Greenacres      |                                                                               |
| 33463           |                                                                               |
| Pine Hov        |                                                                               |
| 203             |