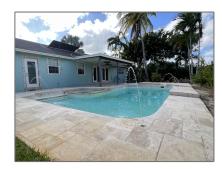

Single family
2,020 Sqft - 4655 Brady Boulevard, Delray Beach, Florida 33445

### Basic Details

| Property Type:  | F             |  |
|-----------------|---------------|--|
| Listing Type:   | Single family |  |
| Listing ID:     | RX-10849434   |  |
| Price:          | \$4,500       |  |
| Bedrooms:       | 4             |  |
| Bathrooms:      | 2             |  |
| Square Footage: | 2,020 Sqft    |  |
| Year Built:     | 1973          |  |

## Features

| √ Heating System: | Central                                        |
|-------------------|------------------------------------------------|
| √ Cooling System: | Central                                        |
| √ View:           | Garden                                         |
| √ Parking:        | Garage - attached,<br>Driveway, Circular drive |