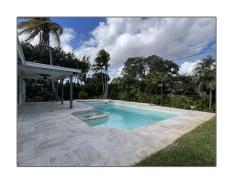

Single family
2,020 Sqft - 4655 Brady Boulevard, Delray Beach, Florida 33445

### Basic Details

| Property Type:  | F             |  |
|-----------------|---------------|--|
| Listing Type:   | Single family |  |
| Listing ID:     | RX-10849434   |  |
| Price:          | \$4,500       |  |
| Bedrooms:       | 4             |  |
| Bathrooms:      | 2             |  |
| Square Footage: | 2,020 Sqft    |  |
| Year Built:     | 1973          |  |

## Features

| √ Heating System: | Central                                        |
|-------------------|------------------------------------------------|
| √ Cooling System: | Central                                        |
| √ View:           | Garden                                         |
| √ Parking:        | Garage - attached,<br>Driveway, Circular drive |