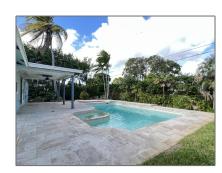

Single family
2,020 Sqft - 4655 Brady Boulevard, Delray Beach, Florida 33445

### Basic Details

| Property Type:  | F             |  |
|-----------------|---------------|--|
| Listing Type:   | Single family |  |
| Listing ID:     | RX-10849434   |  |
| Price:          | \$4,500       |  |
| Bedrooms:       | 4             |  |
| Bathrooms:      | 2             |  |
| Square Footage: | 2,020 Sqft    |  |
| Year Built:     | 1973          |  |

## Features

| √ Heating System: | Central                                        |
|-------------------|------------------------------------------------|
| √ Cooling System: | Central                                        |
| √ View:           | Garden                                         |
| √ Parking:        | Garage - attached,<br>Driveway, Circular drive |