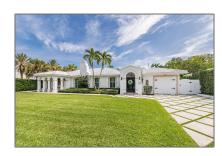

# Single family

3,277 Sqft - 300 Murray Road, West Palm Beach, Florida 33405

#### Property Type: A Listing Type: Single family Listing ID: RX-10849162 \$2,750,000 Price: Bedrooms: 3 Bathrooms: 2.1 1 Half Bathrooms: 3,277 Sqft Square Footage: Year Built: **1950**