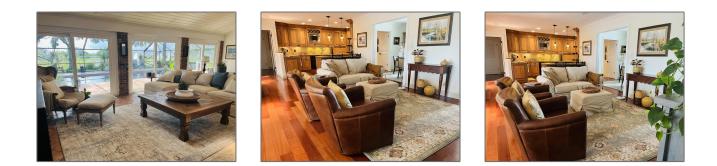

# Single family

3,600 Sqft - 3301 Embassy Drive, West Palm Beach, Florida 33401





#### Basic **Details**

| Property Type:  | F             |  |
|-----------------|---------------|--|
| Listing Type:   | Single family |  |
| Listing ID:     | RX-10848453   |  |
| Price:          | \$5,800       |  |
| Bedrooms:       | 3             |  |
| Bathrooms:      | 2             |  |
| Square Footage: | 3,600 Sqft    |  |
| Year Built:     | 1980          |  |
|                 |               |  |

### Features

| <br>Heating System: | Electric              |
|---------------------|-----------------------|
| <br>Cooling System: | Ceiling fan, Electric |
| <br>View:           | Canal                 |

## Address Map

| Country:       | US              |
|----------------|-----------------|
| State:         | FL              |
| County:        | Palm Beach      |
| City: