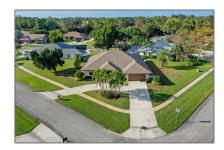

Single family 3,628 Sqft - 13355 Kingsbury Drive, Wellington, Florida 33414

## Basic Details

| Property Type:  | Α             |  |
|-----------------|---------------|--|
| Listing Type:   | Single family |  |
| Listing ID:     | RX-10843697   |  |
| Price:          | \$759,900     |  |
| Bedrooms:       | 4             |  |
| Bathrooms:      | 2             |  |
| Square Footage: | 3,628 Sqft    |  |
| Year Built:     | 1988          |  |

## Address Map

| Country:       | US              |  |
|----------------|-----------------|--|
| State:         | FL              |  |
| County:        | Palm Beach      |  |
| City:          | Wellington      |  |
| Zipcode:       | 33414           |  |
| Street:        | Kingsbury       |  |
| Street Number: | 13355           |  |
| Longitude:     | W81° 44' 38.9'' |  |
| Latitude:      | N26° 40' 16.8'' |  |
|                |                 |  |

## Features

| $\sqrt{}$ | Swimming Pool:  | Inground                            |
|-----------|-----------------|-------------------------------------|
| $\sqrt{}$ | Heating System: | Central, Electric                   |
| $\sqrt{}$ | Cooling System: | Central, Paddle fans,<br>Electric   |
| $\sqrt{}$ | Parking:        | Garage - attached, Drive - circular |
| $\sqrt{}$ | Furnished:      | Unfurnished                         |