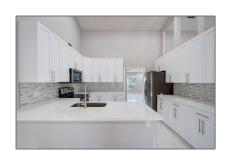

## Basic Details

| Property Type:  | Α             |  |
|-----------------|---------------|--|
| Listing Type:   | Single family |  |
| Listing ID:     | RX-10843697   |  |
| Price:          | \$759,900     |  |
| Bedrooms:       | 4             |  |
| Bathrooms:      | 2             |  |
| Square Footage: | 3,628 Sqft    |  |
| Year Built:     | 1988          |  |