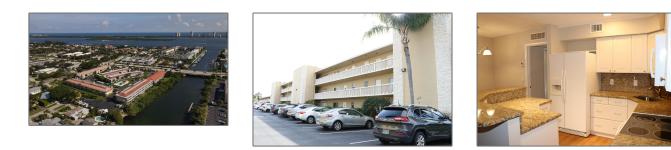

# Condominium

544 Sqft - 405 Us Highway 1 205, North Palm Beach, Florida 33408

#### Basic **Details**

| Property Type:  | Α           |  |
|-----------------|-------------|--|
| Listing Type:   | Condominium |  |
| Listing ID:     | RX-10848284 |  |
| Price:          | \$199,000   |  |
| Bedrooms:       | 1           |  |
| Bathrooms:      | 1           |  |
| Square Footage: | 544 Sqft    |  |
| Year Built:     | 1968        |  |

#### Features

| <br>Heating System: | Central                           |
|---------------------|-----------------------------------|
| <br>Cooling System: | Central, Ceiling fan              |
| <br>View:           | Intracoastal                      |
| <br>Parking:        | Assigned, Vehicle<br>restrictions |
| <br>Furnished:      | Unfurnished                       |