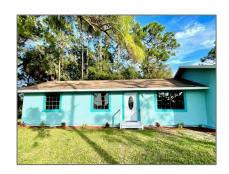

# Single family

1,804 Sqft - 11990 Persimmon Boulevard, The Acreage, Florida 33411

#### Basic Details

| Property Type:  | A             |  |
|-----------------|---------------|--|
| Listing Type:   | Single family |  |
| Listing ID:     | RX-10848294   |  |
| Price:          | \$489,000     |  |
| Bedrooms:       | 4             |  |
| Bathrooms:      | 2             |  |
| Square Footage: | 1,804 Sqft    |  |
| Year Built:     | 1984          |  |