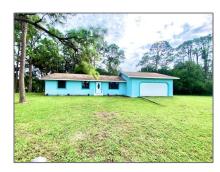

# Single family

1,804 Sqft - 11990 Persimmon Boulevard, The Acreage, Florida 33411

#### Basic Details

| Property Type:  | A             |  |
|-----------------|---------------|--|
| Listing Type:   | Single family |  |
| Listing ID:     | RX-10848294   |  |
| Price:          | \$489,000     |  |
| Bedrooms:       | 4             |  |
| Bathrooms:      | 2             |  |
| Square Footage: | 1,804 Sqft    |  |
| Year Built:     | 1984          |  |