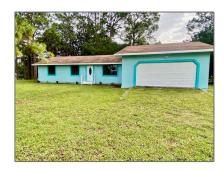

# Single family

1,804 Sqft - 11990 Persimmon Boulevard, The Acreage, Florida 33411

#### Basic Details

| Property Type:  | A             |  |
|-----------------|---------------|--|
| Listing Type:   | Single family |  |
| Listing ID:     | RX-10848294   |  |
| Price:          | \$489,000     |  |
| Bedrooms:       | 4             |  |
| Bathrooms:      | 2             |  |
| Square Footage: | 1,804 Sqft    |  |
| Year Built:     | 1984          |  |