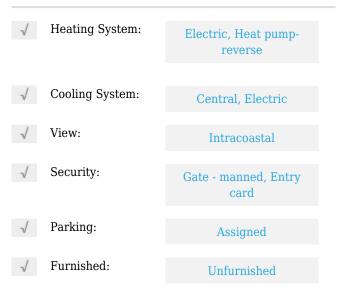

# Condominium

1,989 Sqft - 34 Harbour Isle Drive 206, Fort Pierce, Florida 34949





#### **Basic Details**

| Property Type:  | Α           |  |
|-----------------|-------------|--|
| Listing Type:   | Condominium |  |
| Listing ID:     | RX-10847847 |  |
| Price:          | \$525,000   |  |
| Bedrooms:       | 2           |  |
| Bathrooms:      | 2           |  |
| Square Footage: | 1,989 Sqft  |  |
| Year Built:     | 2006        |  |

#### Features



### Address Map

| Country:       | US              |  |
|----------------|-----------------|--|
| State:         | FL              |  |
| County:        | St. Lucie       |  |
| City:          | Fort Pierce     |  |
| Zipcode:       | 34949           |  |
| Street:        | Harbour Isle    |  |
| Street Number: | 34              |  |
| Longitude:     | W81° 41' 31.6'' |  |
| Latitude:      | N27° 27' 31.9'' |  |
|                |                 |  |

## Agent Info