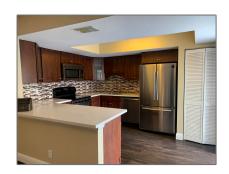

# Townhouse

1,577 Sqft - 12153 Regal Court, Wellington, Florida 33414

#### Basic Details

| Property Type:  | A           |  |
|-----------------|-------------|--|
| Listing Type:   | Townhouse   |  |
| Listing ID:     | RX-10847137 |  |
| Price:          | \$324,900   |  |
| Bedrooms:       | 2           |  |
| Bathrooms:      | 2.1         |  |
| Half Bathrooms: | 1           |  |
| Square Footage: | 1,577 Sqft  |  |
| Year Built:     | 1979        |  |