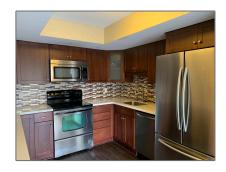

# Townhouse

1,577 Sqft - 12153 Regal Court, Wellington, Florida 33414

#### Basic Details

| Property Type:  | A           |  |
|-----------------|-------------|--|
| Listing Type:   | Townhouse   |  |
| Listing ID:     | RX-10847137 |  |
| Price:          | \$324,900   |  |
| Bedrooms:       | 2           |  |
| Bathrooms:      | 2.1         |  |
| Half Bathrooms: | 1           |  |
| Square Footage: | 1,577 Sqft  |  |
| Year Built:     | 1979        |  |