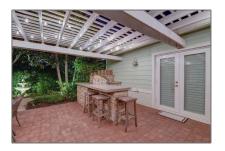

# Efficiency

2,082 Sqft - 1623 2nd Avenue, Delray Beach, Florida 33444

#### Features

| √ Heating System: | Window/wall                                |
|-------------------|--------------------------------------------|
| ✓ Cooling System: | Ceiling fan, Wall-win a/c,<br>Air purifier |
| √ View:           | Garden                                     |
| √ Parking:        | Driveway                                   |