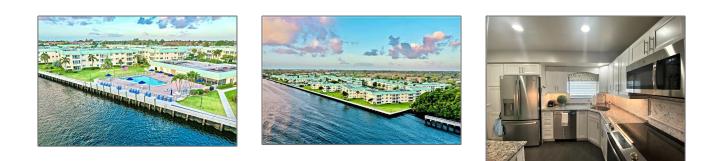

# Condominium

1,200 Sqft - 22 Colonial Club Drive 301, Boynton Beach, Florida 33435

#### Features

| <br>Heating System: | Central, Electric                 |
|---------------------|-----------------------------------|
| <br>Cooling System: | Central, Ceiling fan,<br>Electric |
| <br>View:           | Garden, Intracoastal              |
| <br>Parking:        | Driveway, Assigned                |