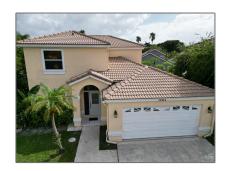

Single family 2,772 Sqft - 1984 White Coral Way, Wellington, Florida 33414

#### Basic Details

| Property Type:  | F             |  |
|-----------------|---------------|--|
| Listing Type:   | Single family |  |
| Listing ID:     | RX-10845477   |  |
| Price:          | \$4,900       |  |
| Bedrooms:       | 4             |  |
| Bathrooms:      | 2.1           |  |
| Half Bathrooms: | 1             |  |
| Square Footage: | 2,772 Sqft    |  |
| Year Built:     | 1990          |  |