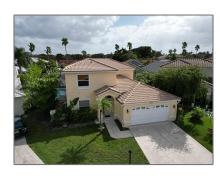

Single family 2,772 Sqft - 1984 White Coral Way, Wellington, Florida 33414

#### Basic Details

| Property Type:  | F             |  |
|-----------------|---------------|--|
| Listing Type:   | Single family |  |
| Listing ID:     | RX-10845477   |  |
| Price:          | \$4,900       |  |
| Bedrooms:       | 4             |  |
| Bathrooms:      | 2.1           |  |
| Half Bathrooms: | 1             |  |
| Square Footage: | 2,772 Sqft    |  |
| Year Built:     | 1990          |  |