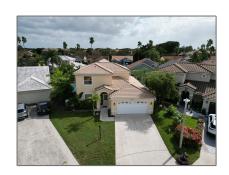

Single family 2,772 Sqft - 1984 White Coral Way, Wellington, Florida 33414

#### Basic Details

| Property Type:  | F             |  |
|-----------------|---------------|--|
| Listing Type:   | Single family |  |
| Listing ID:     | RX-10845477   |  |
| Price:          | \$4,900       |  |
| Bedrooms:       | 4             |  |
| Bathrooms:      | 2.1           |  |
| Half Bathrooms: | 1             |  |
| Square Footage: | 2,772 Sqft    |  |
| Year Built:     | 1990          |  |