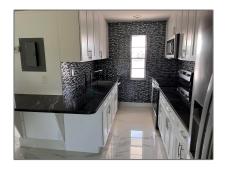

# Condominium

648 Sqft - 68 East Court, Royal Palm Beach, Florida 33411









#### Basic Details

| Property Type:  | A           |  |
|-----------------|-------------|--|
| Listing Type:   | Condominium |  |
| Listing ID:     | RX-10843713 |  |
| Price:          | \$220,000   |  |
| Bedrooms:       | 1           |  |
| Bathrooms:      | 1           |  |
| Square Footage: | 648 Sqft    |  |
| Year Built:     | 1967        |  |

### Address Map

| Country:       | US               |  |
|----------------|------------------|--|
| State:         | FL               |  |
| County:        | Palm Beach       |  |
| City:          | Royal Palm Beach |  |
| Zipcode:       | 33411            |  |
| Street:        | East             |  |
| Street Number: | 68               |  |
| Longitude:     | W81° 46' 5.7"    |  |
| Latitude:      | N26° 41' 42.8''  |  |
|