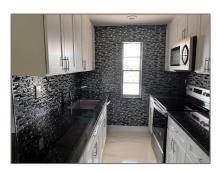

# Condominium

648 Sqft - 68 East Court, Royal Palm Beach, Florida 33411









#### Basic Details

| Property Type:  | A           |  |
|-----------------|-------------|--|
| Listing Type:   | Condominium |  |
| Listing ID:     | RX-10843713 |  |
| Price:          | \$220,000   |  |
| Bedrooms:       | 1           |  |
| Bathrooms:      | 1           |  |
| Square Footage: | 648 Sqft    |  |
| Year Built:     | 1967        |  |

### Address Map

| Country:       | US               |  |
|----------------|------------------|--|
| State:         | FL               |  |
| County:        | Palm Beach       |  |
| City:          | Royal Palm Beach |  |
| Zipcode:       | 33411            |  |
| Street:        | East             |  |
| Street Number: | 68               |  |
| Longitude:     | W81° 46' 5.7"    |  |
| Latitude:      | N26° 41' 42.8''  |  |
|