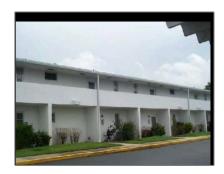

# Condominium

648 Sqft - 68 East Court, Royal Palm Beach, Florida 33411









#### Basic Details

| Property Type:  | A           |  |
|-----------------|-------------|--|
| Listing Type:   | Condominium |  |
| Listing ID:     | RX-10843713 |  |
| Price:          | \$220,000   |  |
| Bedrooms:       | 1           |  |
| Bathrooms:      | 1           |  |
| Square Footage: | 648 Sqft    |  |
| Year Built:     | 1967        |  |

### Address Map

| Country:       | US               |  |
|----------------|------------------|--|
| State:         | FL               |  |
| County:        | Palm Beach       |  |
| City:          | Royal Palm Beach |  |
| Zipcode:       | 33411            |  |
| Street:        | East             |  |
| Street Number: | 68               |  |
| Longitude:     | W81° 46' 5.7"    |  |
| Latitude:      | N26° 41' 42.8''  |  |
|