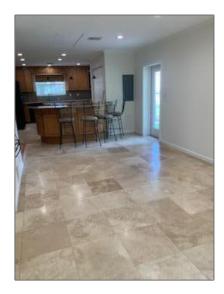

# Single family

3,685 Sqft - 1037 F Road, Loxahatchee Groves, Florida 33470

### Basic Details

| Property Type:  | F             |  |
|-----------------|---------------|--|
| Listing Type:   | Single family |  |
| Listing ID:     | RX-10842372   |  |
| Price:          | \$8,000       |  |
| Bedrooms:       | 2             |  |
| Bathrooms:      | 2.1           |  |
| Half Bathrooms: | 1             |  |
| Square Footage: | 3,685 Sqft    |  |
| Year Built:     | 1980          |  |