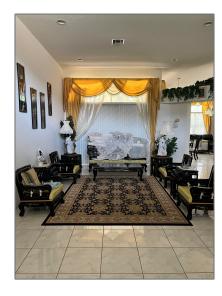

# Single family

3,312 Sqft - 7428 Brunswick Circle, Boynton Beach, Florida 33472

#### Basic Details

| A             |                                                    |
|---------------|----------------------------------------------------|
| Single family |                                                    |
| RX-10844742   |                                                    |
| \$749,000     |                                                    |
| 3             |                                                    |
| 3             |                                                    |
| 3,312 Sqft    |                                                    |
| 1997          |                                                    |
|               | Single family RX-10844742 \$749,000 3 3 3,312 Sqft |