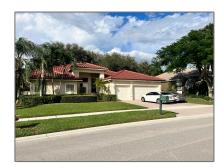

# Single family

3,312 Sqft - 7428 Brunswick Circle, Boynton Beach, Florida 33472

#### Basic Details

| A             |                                                    |
|---------------|----------------------------------------------------|
| Single family |                                                    |
| RX-10844742   |                                                    |
| \$749,000     |                                                    |
| 3             |                                                    |
| 3             |                                                    |
| 3,312 Sqft    |                                                    |
| 1997          |                                                    |
|               | Single family RX-10844742 \$749,000 3 3 3,312 Sqft |