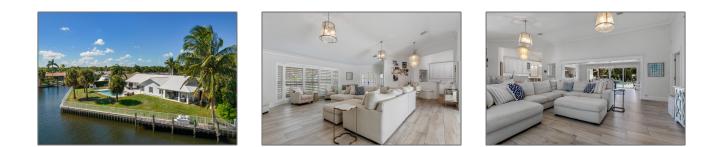

# Single family

4,216 Sqft - 2140 Driftwood Circle, Palm Beach Gardens, Florida 33410

### Basic Details

| Α             |                                                                            |
|---------------|----------------------------------------------------------------------------|
| Single family |                                                                            |
| RX-10844698   |                                                                            |
| \$4,200,000   |                                                                            |
| 5             |                                                                            |
| 4.1           |                                                                            |
| 1             |                                                                            |
| 4,216 Sqft    |                                                                            |
| 1985          |                                                                            |
|               | Single family<br>RX-10844698<br>\$4,200,000<br>5<br>4.1<br>1<br>4,216 Sqft |

#### Features

| $\checkmark$ | Swimming Pool:  | Inground, Gunite                                  |
|--------------|-----------------|---------------------------------------------------|
|              | Heating System: | Central                                           |
|              | Cooling System: | Central, Ceiling fan                              |
|              | View:           | Canal, Lagoon                                     |
| $\checkmark$ | Security:       | Burglar alarm, Motion<br>detector, Security light |
| $\checkmark$ | Parking:        | Garage - attached,<br>Driveway                    |
|              | Furnished:      | Unfurnished                                       |