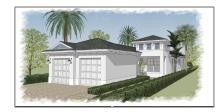

# Single family

2,645 Sqft - 139 Via Bisento, Port Saint Lucie, Florida 34952

#### Property Type: A Listing Type: Single family Listing ID: RX-10666613 \$609,900 Price: Bedrooms: 3 Bathrooms: 2 2,645 Sqft Square Footage: Year Built: 2022