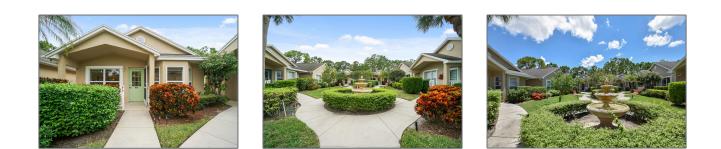

# Villa

1,265 Sqft - 613 San Remo Circle, Port Saint Lucie, Florida 34986

Features

#### A Property Type: Villa Listing Type: Listing ID: RX-10840235 Price: \$239,900 Bedrooms: 2 Bathrooms: 2 1,265 Sqft Square Footage: Year Built: 1996

#### Heating System: $\sqrt{}$ Central, Electric Cooling System: $\sqrt{}$ Central, Ceiling fan, Electric View: $\sqrt{}$ Garden, Preserve Security: Gate - manned Parking: Assigned, Guest Furnished: ~ Unfurnished