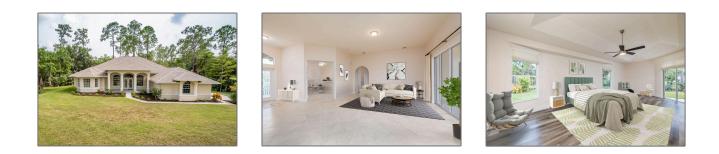

# Single family

4,469 Sqft - 17272 62 Road, Loxahatchee, Florida 33470

#### Basic **Details**

| Property Type:  | Α             |  |
|-----------------|---------------|--|
| Listing Type:   | Single family |  |
| Listing ID:     | RX-10843509   |  |
| Price:          | \$795,000     |  |
| Bedrooms:       | 4             |  |
| Bathrooms:      | 3             |  |
| Square Footage: | 4,469 Sqft    |  |
| Year Built:     | 2005          |  |