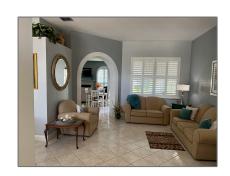

Single family 2,944 Sqft - 108 Locust Lane, Royal Palm Beach, Florida 33411









#### Basic Details

| Property Type:  | F             |  |
|-----------------|---------------|--|
| Listing Type:   | Single family |  |
| Listing ID:     | RX-10843295   |  |
| Price:          | \$6,000       |  |
| Bedrooms:       | 3             |  |
| Bathrooms:      | 2             |  |
| Square Footage: | 2,944 Sqft    |  |
| Year Built:     | 1998          |  |

## Address Map

| Country:       | US               |  |
|----------------|------------------|--|
| State:         | FL               |  |
| County:        | Palm Beach       |  |
| City:          | Royal Palm Beach |  |
| Zipcode:       | 33411            |  |
| Street:        | Locust           |  |
| Street Number: | 108              |  |
| Longitude:     | W81° 45' 56.3''  |  |
| Latitude:      | N26° 41' 30.8''  |  |