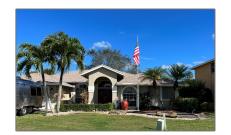

Single family 2,944 Sqft - 108 Locust Lane, Royal Palm Beach, Florida 33411

#### Basic Details

| Property Type:  | F             |  |
|-----------------|---------------|--|
| Listing Type:   | Single family |  |
| Listing ID:     | RX-10843295   |  |
| Price:          | \$6,000       |  |
| Bedrooms:       | 3             |  |
| Bathrooms:      | 2             |  |
| Square Footage: | 2,944 Sqft    |  |
| Year Built:     | 1998          |  |