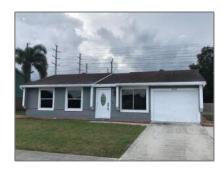

# Single family

1,232 Sqft - 1068 Grandview Circle, Royal Palm Beach, Florida 33411

#### Basic Details

| Property Type:  | A             |  |
|-----------------|---------------|--|
| Listing Type:   | Single family |  |
| Listing ID:     | RX-10843209   |  |
| Price:          | \$412,500     |  |
| Bedrooms:       | 3             |  |
| Bathrooms:      | 2             |  |
| Square Footage: | 1,232 Sqft    |  |
| Year Built:     | 1987          |  |