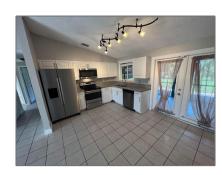

#### Basic Details

| Property Type:  | A             |  |
|-----------------|---------------|--|
| Listing Type:   | Single family |  |
| Listing ID:     | RX-10843209   |  |
| Price:          | \$412,500     |  |
| Bedrooms:       | 3             |  |
| Bathrooms:      | 2             |  |
| Square Footage: | 1,232 Sqft    |  |
| Year Built:     | 1987          |  |