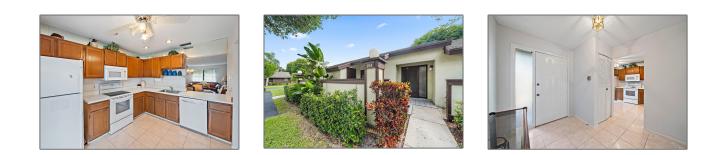

# Villa

1,428 Sqft - 254 Deerfield Court, Royal Palm Beach, Florida 33411





### Basic Details

| Property Type:  | Α           |  |
|-----------------|-------------|--|
| Listing Type:   | Villa       |  |
| Listing ID:     | RX-10843199 |  |
| Price:          | \$274,000   |  |
| Bedrooms:       | 2           |  |
| Bathrooms:      | 2           |  |
| Square Footage: | 1,428 Sqft  |  |
| Year Built:     | 1981        |  |

### Features

|              | Heating System: | Central, Central<br>individual              |
|--------------|-----------------|---------------------------------------------|
|              | Cooling System: | Central, Ceiling fan,<br>Central individual |
| $\checkmark$ | View:           | Garden                                      |
| $\checkmark$ | Parking:        | Assigned, Guest                             |
|              | Furnished