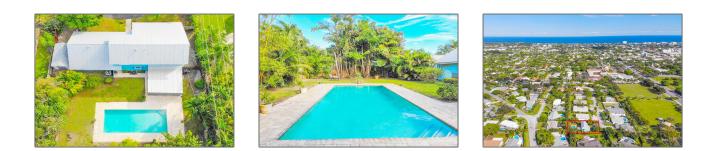

Single family 1,748 Sqft - 321 Beverly Drive, Delray Beach, Florida 33444

### Basic **Details**

| Property Type:  | F             |  |
|-----------------|---------------|--|
| Listing Type:   | Single family |  |
| Listing ID:     | RX-10842991   |  |
| Price:          | \$10,000      |  |
| Bedrooms:       | 3             |  |
| Bathrooms:      | 2             |  |
| Square Footage: | 1,748 Sqft    |  |
| Year Built:     | 1977          |  |

## Features

| <br>Heating System: | Central                                      |
|---------------------|----------------------------------------------|
| <br>Cooling System: | Central, Ceiling fan,<br>Electric            |
| <br>View:           | Pool                                         |
| <br>Parking:        | 2+ spaces, Driveway,<br>Open, Circular drive |