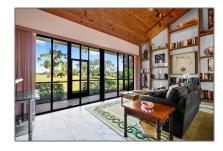

### Features

Furnished:

| 2 04042 00 |                 |                                                                                                               |
|------------|-----------------|---------------------------------------------------------------------------------------------------------------|
| $\sqrt{}$  | Heating System: | Central, Electric, Heat strip                                                                                 |
| $\sqrt{}$  | Cooling System: | Central, Ceiling fan, Air<br>purifier                                                                         |
| $\sqrt{}$  | View:           | Golf, Pond                                                                                                    |
| $\sqrt{}$  | Security:       | Burglar alarm, Gate -<br>manned, Security patrol,<br>Security sys-owned,<br>Motion detector, Private<br>guard |
| $\sqrt{}$  | Parking:        | 2+ spaces, Driveway,<br>Garage - detached,<br>Vehicle restrictions                                            |