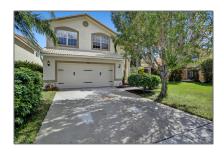

Single family 2,639 Sqft - 7501 Colony Palm Drive, Boynton Beach, Florida 33436

## Basic Details

| Property Type:  | A             |  |
|-----------------|---------------|--|
| Listing Type:   | Single family |  |
| Listing ID:     | RX-10813299   |  |
| Price:          | \$599,000     |  |
| Bedrooms:       | 4             |  |
| Bathrooms:      | 2.1           |  |
| Half Bathrooms: | 1             |  |
| Square Footage: | 2,639 Sqft    |  |
| Year Built:     | 2000          |  |

## Address Map

| Country:       | US                   |  |
|----------------|----------------------|--|
| State:         | FL                   |  |
| County:        | Palm Beach           |  |
| City:          | <b>Boynton Beach</b> |  |
| Zipcode:       | 33436                |  |
| Street:        | Colony Palm          |  |
| Street Number: | 7501                 |  |
| Longitude:     | W81° 53' 17''        |  |
| Latitude:      | N26° 33' 45.5''      |  |
|                |                      |  |