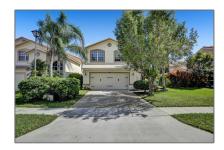

Single family 2,639 Sqft - 7501 Colony Palm Drive, Boynton Beach, Florida 33436

## Basic Details

| Property Type:  | A             |  |
|-----------------|---------------|--|
| Listing Type:   | Single family |  |
| Listing ID:     | RX-10813299   |  |
| Price:          | \$599,000     |  |
| Bedrooms:       | 4             |  |
| Bathrooms:      | 2.1           |  |
| Half Bathrooms: | 1             |  |
| Square Footage: | 2,639 Sqft    |  |
| Year Built:     | 2000          |  |

## Address Map

| Country:       | US                   |  |
|----------------|----------------------|--|
| State:         | FL                   |  |
| County:        | Palm Beach           |  |
| City:          | <b>Boynton Beach</b> |  |
| Zipcode:       | 33436                |  |
| Street:        | Colony Palm          |  |
| Street Number: | 7501                 |  |
| Longitude:     | W81° 53' 17''        |  |
| Latitude:      | N26° 33' 45.5''      |  |
|                |                      |  |