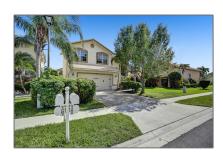

Single family 2,639 Sqft - 7501 Colony Palm Drive, Boynton Beach, Florida 33436

## Basic Details

| Property Type:  | A             |  |
|-----------------|---------------|--|
| Listing Type:   | Single family |  |
| Listing ID:     | RX-10813299   |  |
| Price:          | \$599,000     |  |
| Bedrooms:       | 4             |  |
| Bathrooms:      | 2.1           |  |
| Half Bathrooms: | 1             |  |
| Square Footage: | 2,639 Sqft    |  |
| Year Built:     | 2000          |  |

## Address Map

| Country:       | US                   |  |
|----------------|----------------------|--|
| State:         | FL                   |  |
| County:        | Palm Beach           |  |
| City:          | <b>Boynton Beach</b> |  |
| Zipcode:       | 33436                |  |
| Street:        | Colony Palm          |  |
| Street Number: | 7501                 |  |
| Longitude:     | W81° 53' 17''        |  |
| Latitude:      | N26° 33' 45.5''      |  |
|                |                      |  |